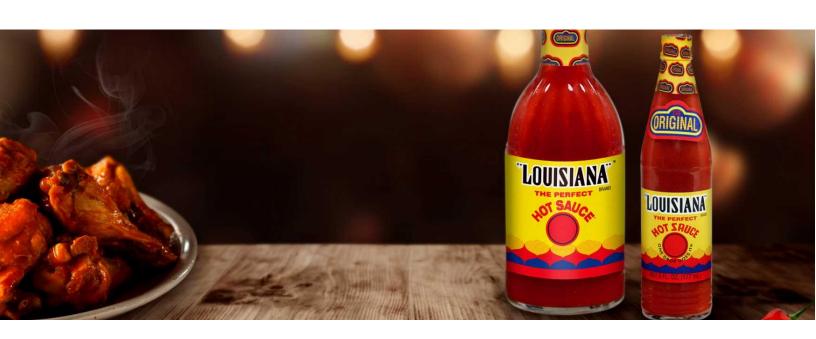

## Summit Hill

HOT SAUCE / PEPPER SAUCE

## Louisiana Hot Sauce

- Original
- Roasted Pepper
- Chipotle
- Roasted Garlic
- Jalapeño
- Habanero